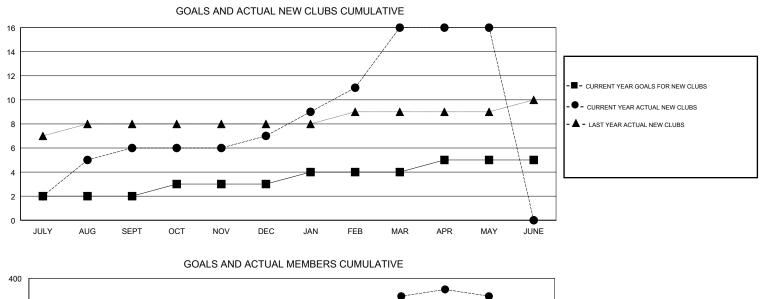

## VENKATA S RAJU DANTULURI GMT:

| GMT: VENKATA S RAJU DANTULURI |               |           | LOCAT         | LOCATION INDIA        |                           |                         | GMT CA                                             |  |
|-------------------------------|---------------|-----------|---------------|-----------------------|---------------------------|-------------------------|----------------------------------------------------|--|
|                               | Club          | s         |               | Members               |                           |                         |                                                    |  |
|                               | RESULTS FOR   | 2018-2019 |               | RESULTS FOR 2018-2019 |                           |                         |                                                    |  |
| QUARTER                       | NEW CLUB GOAL | NEW CLUBS | DROPPED CLUBS | QUARTER               | MEMBER GROWTH NET<br>GOAL | MEMBER GROWTH<br>ACTUAL | DROPPED<br>MEMBERS ACTUAL<br>(including transfers) |  |
| JULY/AUG/SEPT                 | 2             | 6         | 0             | JULY/AUG/SEPT         | 65                        | 191                     | 100                                                |  |
| OCT/NOV/DEC                   | 1             | 1         | 1             | OCT/NOV/DEC           | 45                        | 136                     | 96                                                 |  |
| JAN/FEB/MAR                   | 1             | 9         | 1             | JAN/FEB/MAR           | 45                        | 333                     | 74                                                 |  |
| APR/MAY/JUNE                  | 1             | 0         | 0             | APR/MAY/JUNE          | 45                        | 62                      | 39                                                 |  |