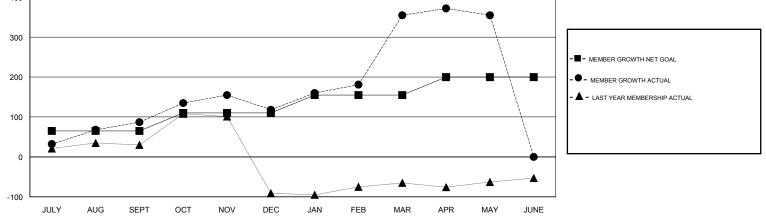

## VENKATA S RAJU DANTULURI GMT:

| GMT: VENKATA S RAJU DANTULURI |               |           | LOCAT         | LOCATION INDIA        |                           |                         | GMT CA                                             |  |
|-------------------------------|---------------|-----------|---------------|-----------------------|---------------------------|-------------------------|----------------------------------------------------|--|
|                               | Club          | s         |               | Members               |                           |                         |                                                    |  |
|                               | RESULTS FOR   | 2018-2019 |               | RESULTS FOR 2018-2019 |                           |                         |                                                    |  |
| QUARTER                       | NEW CLUB GOAL | NEW CLUBS | DROPPED CLUBS | QUARTER               | MEMBER GROWTH NET<br>GOAL | MEMBER GROWTH<br>ACTUAL | DROPPED<br>MEMBERS ACTUAL<br>(including transfers) |  |
| JULY/AUG/SEPT                 | 2             | 6         | 0             | JULY/AUG/SEPT         | 65                        | 191                     | 100                                                |  |
| OCT/NOV/DEC                   | 1             | 1         | 1             | OCT/NOV/DEC           | 45                        | 136                     | 96                                                 |  |
| JAN/FEB/MAR                   | 1             | 9         | 1             | JAN/FEB/MAR           | 45                        | 333                     | 74                                                 |  |
| APR/MAY/JUNE                  | 1             | 0         | 0             | APR/MAY/JUNE          | 45                        | 62                      | 39                                                 |  |